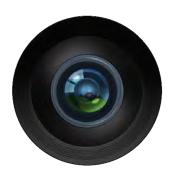

Pro Dryer with 3-layer Transmission-good for High Feeding with Brush System both woven & knitted fabrics New Washing System - Wiper+Sponge+2 Stand Along Ink and Electric Extra Absorbers Cabinet Print Heads System 24 Print heads

AT Camera System



Deviation ≤ 0.2mm

1 second = 10,000 photos

Precise positioning printing for

Lace

Embroidery

Jacquard

Double face



Printed on Jacquard Bee

### Features:

# High Speed

- -2 pass production speed  $160\,\mathrm{m/hour}^*$
- -THK dual guide+linear motor.



#### High Sharpness

- -one of best high-sharpness machines in the market, capable to print shirting designs.
- -feathering function helps to eliminate bandings.
- -optional drop size 5/7/12pl or 5/12/18 pl.



#### 5th Generation Chassy

- -enhanced side wall and chassy, heavy duty frame assures stability and sharpness.
- -experience from first generation of Atexco chassy in 1998.

#### Re-designed Beam

- -1.5 times stronger than that of the previous version.
- -all-steel.
- 320mm heavy duty beam.



#### Degassing System

-to