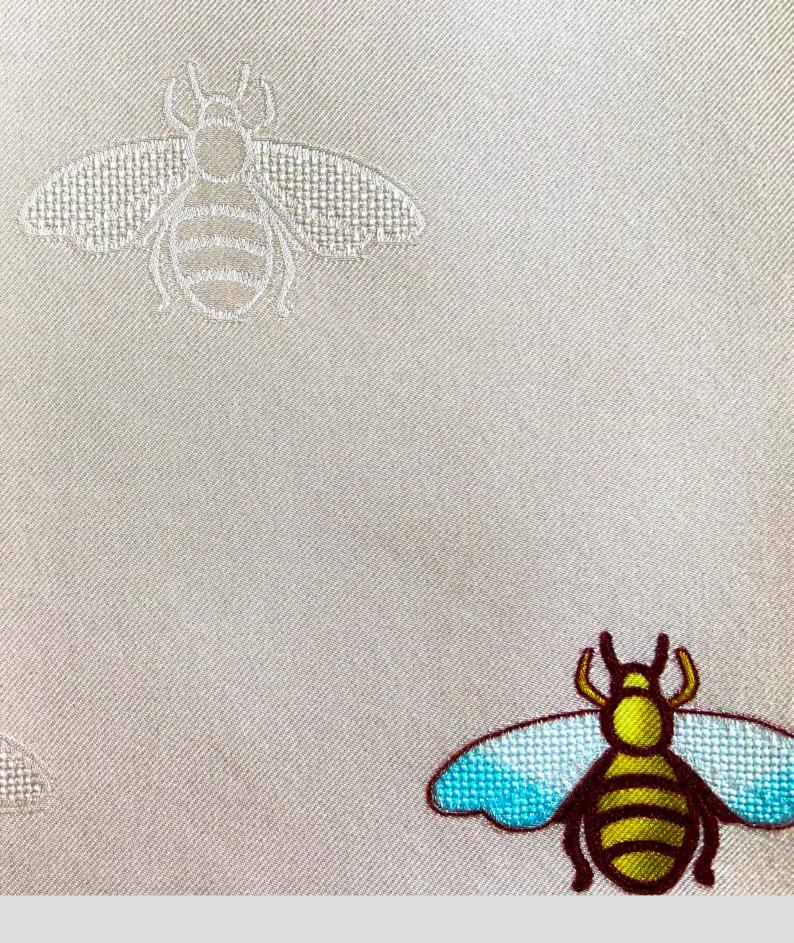

#### Re-designed Beam

- -1.5 times stronger than that of the previous version.
- -all-steel.
- 320mm heavy duty beam.

#### Belt System

-swiss made, top model from Habasit.

#### Washing System

-sponge, dual wiper, triple absorbers mixed washing system.