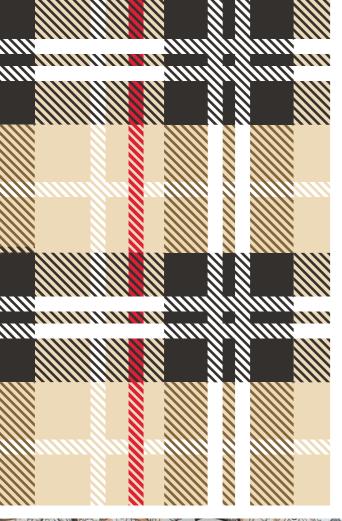

### **Block Patterns**

Physical Resolution 1200dpi, makes block designs possible to be printed in single pass.