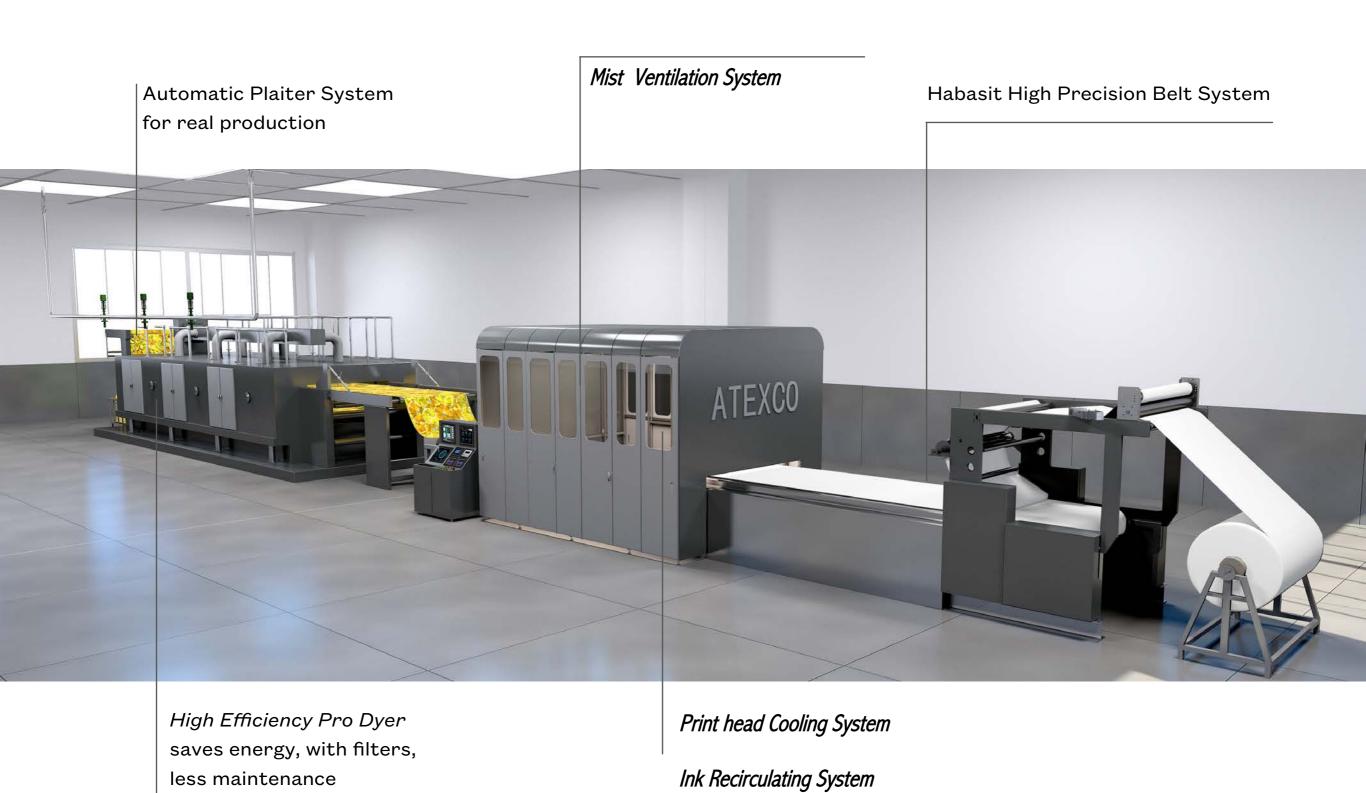

## **Specification**

| ITEMS              | VegaOne Single Pass                                      |
|--------------------|----------------------------------------------------------|
| Printing width     | 1300mm, 1700mm, or customised size.                      |
| Head configuration | 144/192pcs Kyocera Print head (up to 305pcs print heads) |
| Color channels     | 4/6/8                                                    |
| Drop size          | Variable Drop 5/7/12/18pl                                |
| Resolution         | 1200dpi (up to 1800dpi)                                  |
| Printing Speed     | 60m/minute for production (up to 80m/minute)             |
| RIP                | VegaRip                                                  |
| Heating System     | Natural gas, hot oil, steam                              |
| Pro Dryer          | Included                                                 |
| Ink Tank           | 200kg/colour                                             |
| Power              | Printer 30Kw, Belt system 25Kw, Dryer 42Kw               |
| Compressed air     | >=8KG                                                    |
| Low Voltage Parts  | Schneider France                                         |
| Belt               | Habasit Swiss                                            |
| Servo Motor        | Yaskawa Japan                                            |
| Control servo      | Omron Germany                                            |
|                    |                                                          |
| OPTIONS            |                                                          |
| Rotary Screen      | Optional                                                 |