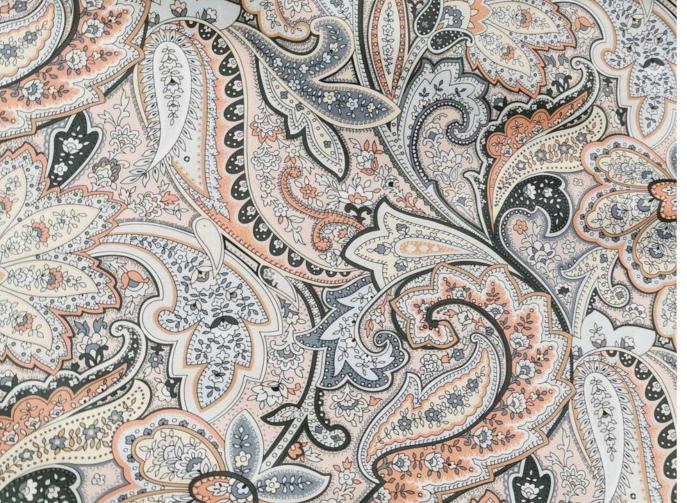

### **Block Patterns**

Physical Resolution 1200dpi, makes block designs possible to be printed in single pass.

## **High Sharpness**

New Innovation of putting 4 colour in 1 bar, much better sharpness. Result is better than that of normal scanning digital printers.

Kyocera industrial print head

5/7/12/18 pl print heads, with grey scale.

Higher sharpness.

Longer life time.